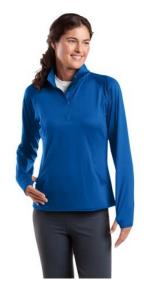

## LADIES STYLES

(EMBROIDERY ONLY)

LST850 Ladies Sport Wick Stretch 1/2 zip Pullover \$2 SIZE: XS - 4XL (ADD \$2 FOR 2XL, \$3 FOR 3XL, \$4 FOR 4XL) \$37.00 - \$39.00

LST655 Side Blocked Micropique sport Wick polo SIZE: XS - 4XL (ADD \$2 MORE FOR 2-3XL, \$3 FOR 4XL) \$28.00 - \$30.00