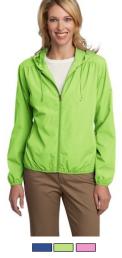

L305 Port Authority® Ladies Hooded Essential Jacket. SIZE: XS - 4XL (ADD \$2 FOR 2XL, \$3 FOR 3XL, \$4 FOR 4XL) \$29.00 - \$31.00

L219 Ladies Fleece Vest
SIZE: XS - 6XL
(ADD \$2 MORE FOR 2-3XL \$3 FOR 4-1