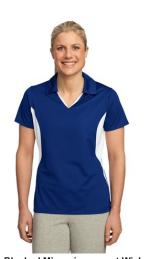

## LADIES STYLES

(EMBROIDERY ONLY)

LST850 Ladies Sport Wick Stretch 1/2 zip Pullover \$2 SIZE: XS - 4XL (ADD \$2 FOR 2XL, \$3 FOR 3XL, \$4 FOR 4XL) \$37.00 - \$39.00

LST655 Side Blocked Micropique sport Wick polo SIZE: XS - 4XL (ADD \$2 MORE FOR 2-3XL, \$3 FOR 4XL) \$28.00 - \$30.00