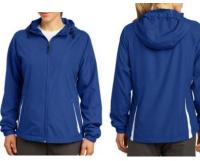

(ADD \$2 MORE FOR 2-3XL, \$3 FOR 4-6XL) \$27.00 - \$29.00

LST76 Ladies Colorblock Hooded Jacket SIZE: S-4XL (ADD \$2 FOR 2xI, \$3 FOR 3-4XL) \$35.00 - \$37.00

Ez395
Enza Ladies V-Notch Pullover Hood
SIZE: XS - 4XL (ADD \$2 FOR 2XL, \$3 FOR 3XL, \$4 FOR 4XL)
\$35.00 - \$37.00