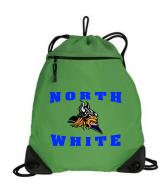

Bg81 - Cinch Pack with Mesh Trim. . Just right for the beach or by the pool, this large cinch pack will easily hold shoes or a change of clothes. \$12.00