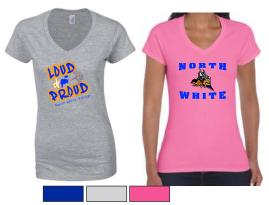

**CP#002** 

**CP#003** 

Gd006 Juniors SoftStyle V-Neck T-Shirt
•SIZE: S-2XL (ADD \$2 FOR 2XL)
\$11.00

EZ067 Ladies Banded Fleece Capri

• 7.0 oz., 68% cotton / 32% polyester SIZE: S-3XL (ADD\$2 FOR 2-3XL)

\$27.00