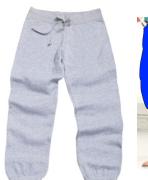

G123 Open Bottom Pocketed Sweatpants
• 9.3 oz., 50% cotton / 50% DryBlend™
polyester pre-shrunk yarn
SIZE: S-2XL (ADD \$2 FOR 2XL)
YOUTH: S-XL
\$21.00

G184FL Missy Heavy Blend™
Open Bottom Sweatpants
SIZE: S - XL ONLY AVAILABLE IN GREY.
\$21.00