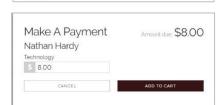

your student's credentials. The student will show in the future, when

Click Add to Cart next to the appropriate fee.

Click **Add to Cart** in the pop up window to add the fee to your shopping cart.

Confirm all items in the cart and click **Checkout** to proceed to the Web Store.

Enter your billing information and click Continue.

After verifying your information, click **Place Order** to process your transaction and view your receipt.

Payment will be processed and receipt can be viewed and printed. A receipt will automatically be sent to the email address provided. Receipt can be viewed at any time through your account settings.