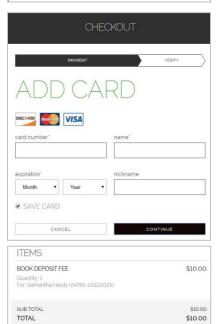

your student's credentials. The student will show in the future, when

Click Add to Cart next to the appropriate fee.

Click **Add to Cart** in the pop up window to add the fee to your shopping cart.

Confirm all items in the cart and click **Checkout** to proceed to the Web Store.

Enter your billing information and click Continue.

After verifying your information, click **Place Order** to process your transaction and view your receipt.

Payment will be processed and receipt can be viewed and printed. A receipt will automatically be sent to the email address provided. Receipt can be viewed at any time through your account settings.