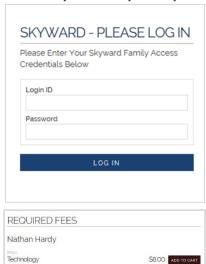

### **Make Payments to your Skyward Account**

To make fee payments, click on the student's name to view fees assigned to the student.

If you haven't previously logged in to Skyward, you will need to enter

your student's credentials. The student will show in the future, when

Click Add to Cart next to the appropriate fee.

Click **Add to Cart** in the pop up window to add the fee to your shopping cart.

Confirm all items in the cart and click **Checkout** to proceed to the Web Store.