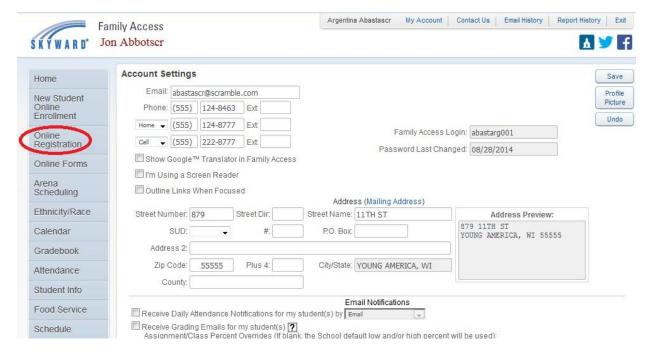

## **Online Registration**

This area allows you to verify and modify your student's current information, such as address, phone number, emergency contacts, and ethnicity/race. This process may include several steps to complete registration.