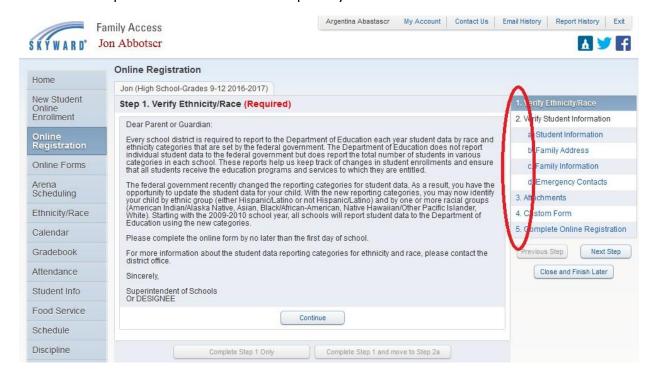

After selecting the Online Registration link, note to the right the steps that are involved in order to complete the registration for your student. Use the buttons provided to complete a step or complete a step and move to the next step. You will also notice the capability to "Close and Finish Later."